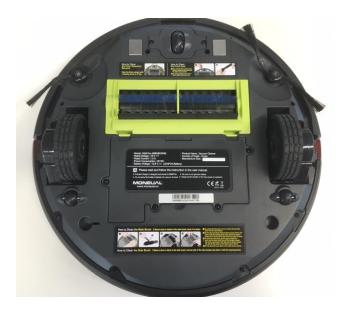

## **How to – Clean The Device**

It is recommended to clean you device after every usage.

Switch the device "OFF".

Press the "Push" button in the back to open the dust bin cover.

Open the cover.

Take the dust bin out.

Take the green filter off and clean it

Empty the dust bin.

Reinstall the dust bin and close the cover.

Turn the device upside down for cleaning the brushes.

Remove the side brushes.

Remove all the twisted hairs and threads.