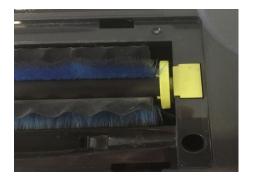

After that, reinstall the side brushes.

Remove the main brush cover.

Pull the main brush out oft he holder.

Please be careful not to lose the green support assy.

Remove all the twisted hairs and threads.

Reinstall the main brush.

First put the hex in.

Put the green support assy into the right position (notch into direction brush and round side down) and press it into the holder.

Reinstall the main brush cover.

If there should be more ploblems, please contact: <a href="mailto:support@moneual.es">support@moneual.es</a>