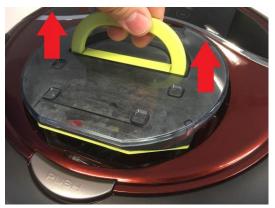

## **How to – Clean The Device**

It is recommended to clean you device after every usage.

Switch the device "OFF".

Press the "Push" button in the back to open the dust bin cover.

Open the cover.

Take the dust bin out.

Take the green filter off and clean it

Empty the dust bin.

Reinstall the dust bin and close the cover.

Turn the device upside down for cleaning the brushes.

Remove the side brushes.

Remove all the twisted hairs and threads.