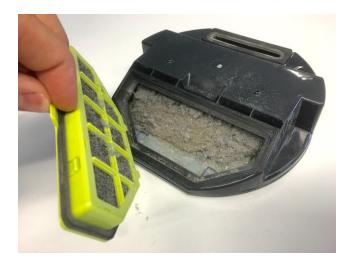

Take the green filter off and clean it

Empty the dust bin.

Reinstall the dust bin and close the cover.

Turn the device upside down for cleaning the brushes.

Remove the side brushes.

Remove all the twisted hairs and threads.