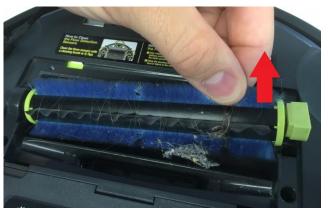

After that, reinstall the side brushes.

Remove the main brush cover.

Pull the main brush out oft he holder.

Please be careful not to lose the green support assy.

Remove all the twisted hairs and threads.

Reinstall the main brush.