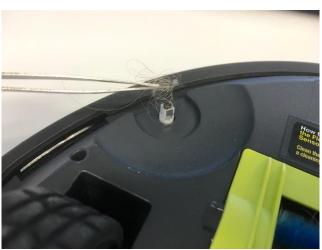

Take the green filter off and clean it

Empty the dust bin.

Reinstall the dust bin and close the cover.

Turn the device upside down for cleaning the brushes.

Remove the side brushes.

Remove all the twisted hairs and threads.