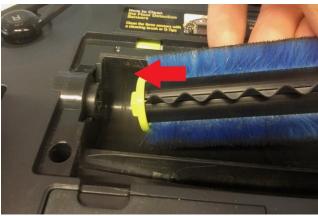

After that, reinstall the side brushes.

Remove the main brush cover.

Pull the main brush out oft he holder.

Please be careful not to lose the green support assy.

Remove all the twisted hairs and threads.

Reinstall the main brush.

First put the hex in.

Put the green support assy into the right position (notch into direction brush and round side down) and press it into the holder.

Reinstall the main brush cover.

If there should be more ploblems, please contact: <a href="mailto:support@moneual.es">support@moneual.es</a>