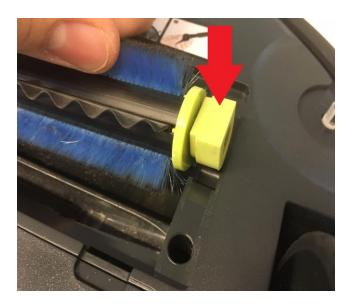

After that, reinstall the side brushes.

Remove the main brush cover.

Pull the main brush out oft he holder.

Please be careful not to lose the green support assy.

Remove all the twisted hairs and threads.

Reinstall the main brush.

First put the hex in.

Put the green support assy into the right position (notch into direction brush and round side down) and press it into the holder.

Reinstall the main brush cover.

If there should be more ploblems, please contact: <a href="mailto:support@moneual.es">support@moneual.es</a>