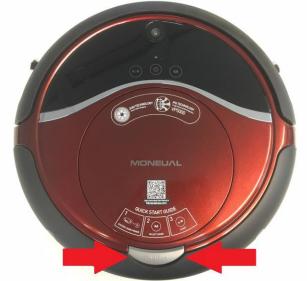

## **How to – Clean The Device**

It is recommended to clean you device after every usage.

Switch the device "OFF".

Press the "Push" button in the back to open the dust bin cover.

Open the cover.

Take the dust bin out.