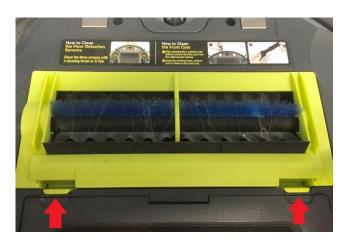

After that, reinstall the side brushes.

Remove the main brush cover.

Pull the main brush out oft he holder.

Please be careful not to lose the green support assy.

Remove all the twisted hairs and threads.

Reinstall the main brush.