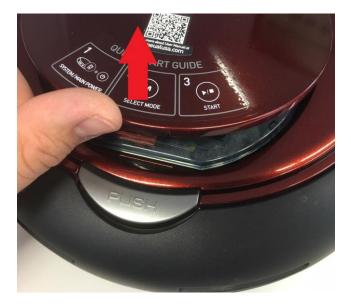

## **How to – Clean The Device**

It is recommended to clean you device after every usage.

Switch the device "OFF".

Press the "Push" button in the back to open the dust bin cover.

Open the cover.

Take the dust bin out.