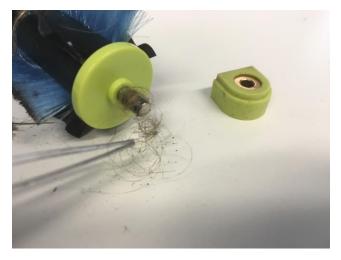

After that, reinstall the side brushes.

Remove the main brush cover.

Pull the main brush out oft he holder.

Please be careful not to lose the green support assy.

Remove all the twisted hairs and threads.

Reinstall the main brush.

First put the hex in.

Put the green support assy into the right position (notch into direction brush and round side down) and press it into the holder.

Reinstall the main brush cover.

If there should be more ploblems, please contact: <a href="mailto:support@moneual.es">support@moneual.es</a>