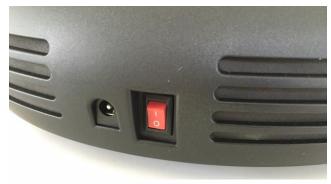

## **How to – Clean The Device**

It is recommended to clean you device after every usage.

Switch the device "OFF".

Press the "Push" button in the back to open the dust bin cover.

Open the cover.

Take the dust bin out.