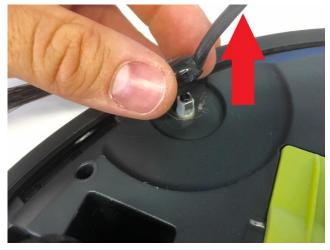

After that, reinstall the side brushes.

Remove the main brush cover.

Pull the main brush out oft he holder.

Please be careful not to lose the green support assy.

Remove all the twisted hairs and threads.

Reinstall the main brush.

First put the hex in.

Put the green support assy into the right position (notch into direction brush and round side down) and press it into the holder.

Reinstall the main brush cover.

If there should be more ploblems, please contact: <a href="mailto:support@moneual.es">support@moneual.es</a>